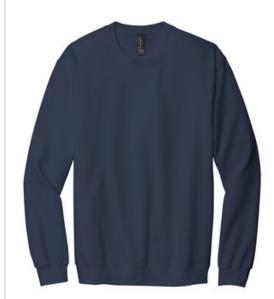

# Gildan<sup>®</sup> Softstyle<sup>®</sup> Crewneck Sweatshirt SF000

- 8.4-ounce, 80/20 ring spun cotton/poly
- Two-end ring spun cotton face fabric
- 1x1 rib knit with spandex cuffs and bottom band
- Dropped shoulder
- Double-needle topstitching throughout
- Tubular body
- Classic fit
- Tearaway label

#### **COLOR INFORMATION**

Black PMS 426C

Charcoal Dark Heather PMS COOL GRAY PMS 7545C

Navy PMS 533C

Sport Grey White PMS COOL GRAY